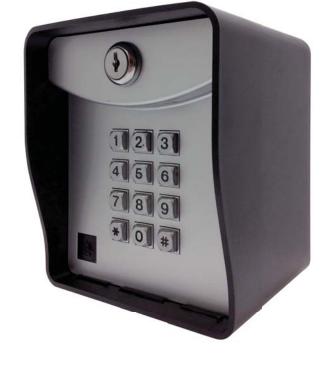

S-14-500

BATTERY-POWERED WIRELESS DIGITAL KEYPAD & TRANSCEIVER

# FEATURES

- 500 four-digit access-code capacity
- Latch mode
- Wireless range up to 500 feet
- Control up to 2 devices from 1 keypad
- · Connect up to 20 keypads to 1 transceiver
- Personal master code
- Limited-use code (1 to 9 uses)
- "3 strikes, you're out" security
- Variable relay time
- Audible tones and LED feedback
- LED nightlight
- Polycarbonate construction

Operating Temperature

-15 to 175 °F

S-14-500t KEYPAD

S-14-REC20 TRANSCEIVER

### AVAILABLE MODELS

| MODEL      | DESCRIPTION            | DIMENSIONS                        | SHIPPING WT. |
|------------|------------------------|-----------------------------------|--------------|
| S-14-500   | keypad and transceiver | n/a                               | 4 lbs.       |
| S-14-500t  | keypad only            | 5-3/4"(H) x 4-5/8"(W) x 4-1/2"(D) | 3 lbs.       |
| S-14-REC20 | transceiver only       | 5-1/4"(H) x 2-3/4"(W) x 1-1/8"(D) | 1 lb.        |